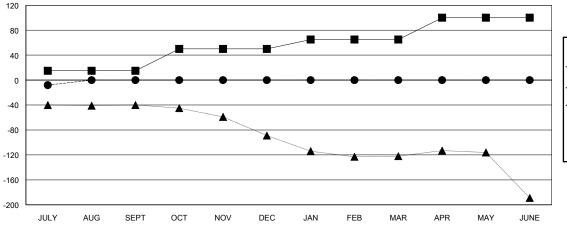

## GOALS AND ACTUAL MEMBERS CUMULATIVE

| DROPPED CLUBS: 0 |    |
|------------------|----|
| DROPPED MEMBERS  |    |
| DECEASED         | 2  |
| CLUB CANCELLED   | 0  |
| OTHER            | 16 |
| TOTAL            | 18 |