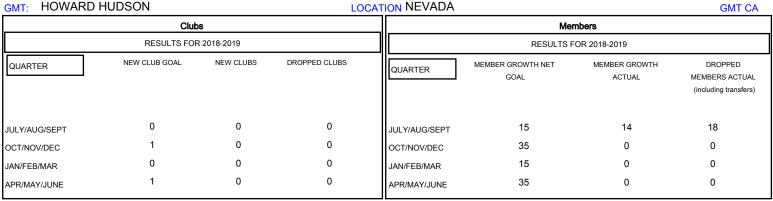

## MONTHLY MEMBERSHIP PROGRESS REPORT

District 46

Results as of: 07/31/2018

## **HOWARD HUDSON LOCATION NEVADA**



## GOALS AND ACTUAL NEW CLUBS CUMULATIVE



## GOALS AND ACTUAL MEMBERS CUMULATIVE





| DROPPED CLUBS: 0 |    |
|------------------|----|
| DROPPED MEMBERS  |    |
| DECEASED         | 2  |
| CLUB CANCELLED   | 0  |
| OTHER            | 16 |
| TOTAL            | 18 |

| 5 CLUBS OF 44 ADDED 1 OR MORE |  |
|-------------------------------|--|
| NEW MEMBERS                   |  |
|                               |  |
|                               |  |
|                               |  |

| MALE                                   | 639 (60.86%) |  |
|----------------------------------------|--------------|--|
| FEMALE                                 | 411 (39.14%) |  |
| Women Percentage Fiscal Year Goal: 40% |              |  |

**GENDER DISTRIBUTION** 

| CLICK HERE FOR CUMULATIVE |
|--